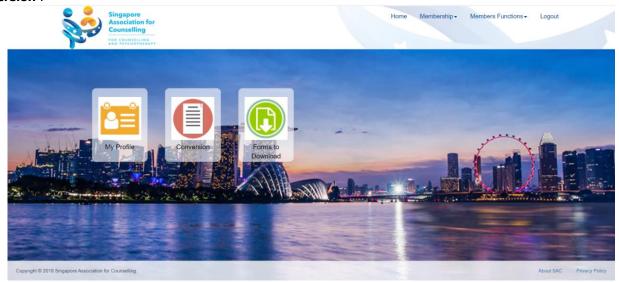

**UEN No.:** S83SS0024D

Once this info has been keyed in, you will be presented with three (3) buttons. Click on the button that says, "Conversion".

You will be required to "**Select type of membership to convert**" from the dropdown menu. Depending on the type of membership category that you intend to convert to, you will be required to submit or update the following with the relevant supporting documents (in PDF).: