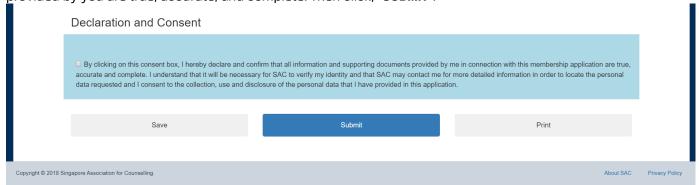

Once you are done, click on the checkbox to declare and confirm that the information and supporting documents provided by you are true, accurate, and complete. Then click, "SUBMIT".

SAC secretariat will conduct the first round of review to ensure that all the documents are in place and accurate before the application will be submitted to the Register Board for evaluation at the monthly meeting. Once the Register Board approves, it will then be tabled for official approval before the EXCO. Generally, it takes on average about 1 - 2 months to obtain approval.