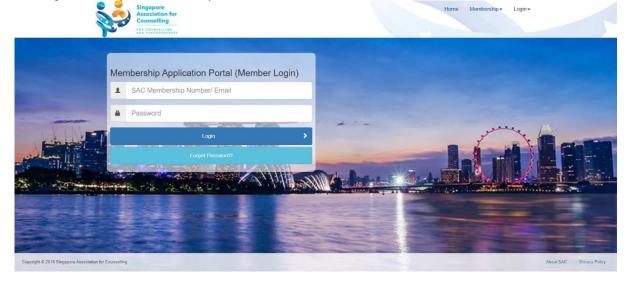

You will then be prompted to key in your SAC Membership Number/Email and password. If required, I can send this information to you in a separate email – please let me know.